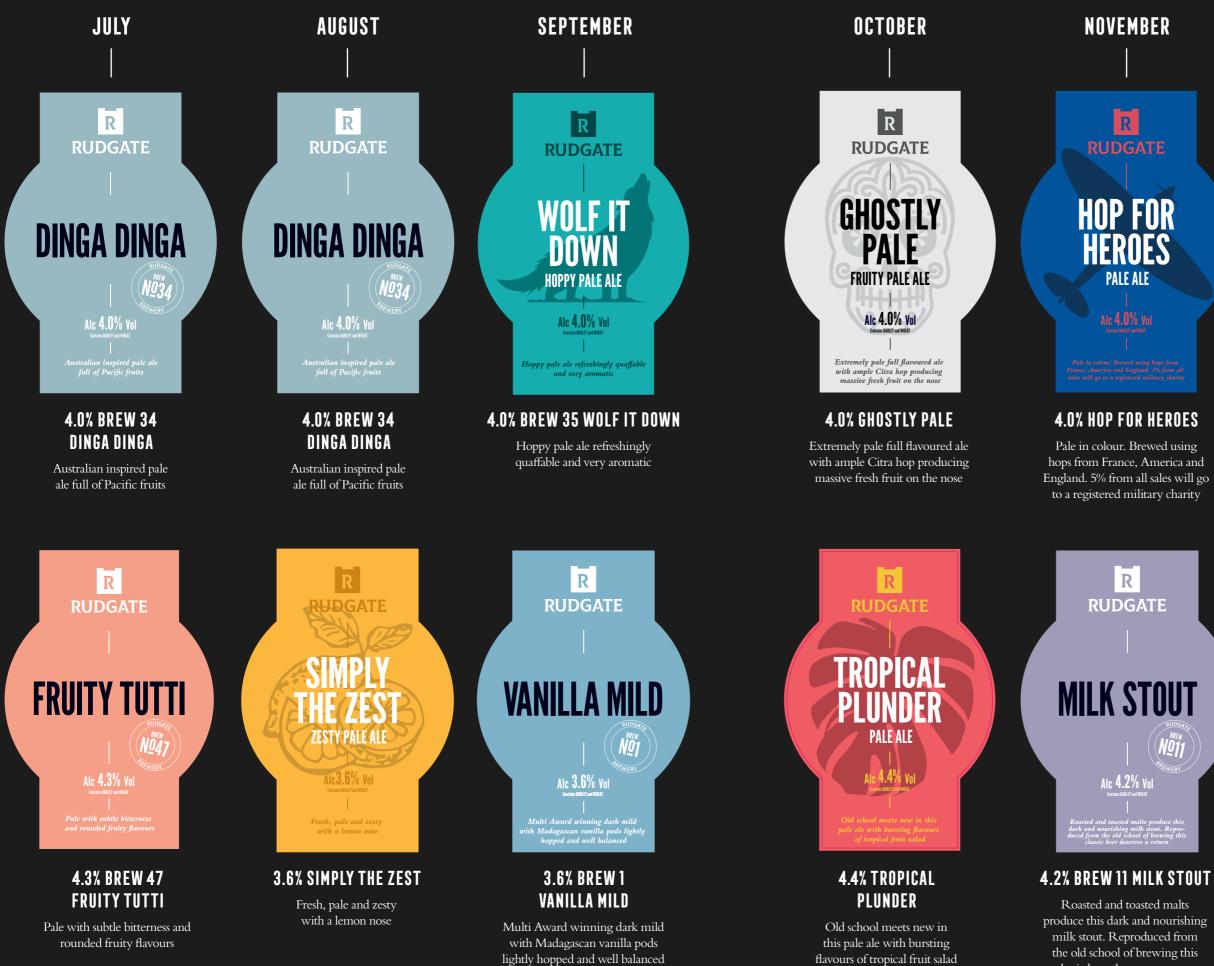

. We are delighted the brewery continues to grow and innovate and this is thanks to our customers who have supported us over the last 29 years.





# **JORVIK FLAXEN BLONDE**

4.6% Available in 30 litre kegs



### Alc 5.0% Vol

PPY - ZINGY - CITRUS

## 5.0%

American West Coast pale ale, gold in colour, with a slightly tropical and hoppy finish



### 4.2%

Deep chestnut traditional best beer bitter. Bitter-sweet with complex fruity flavours PERMANENT ALES



R **RUDGATE** 

JUNE

# **GOLDEN ACE** FRUITY ALE

## Alc **4.0%** Vol

Rich malty sweetness with res and floral aromas

# 4.0% GOLDEN ACE

Fruity ale. Rich malty sweetness with resinous and floral aromas



Young, fresh, pale and zesty with <u>a lemon nose</u>

# 3.7% OLIVER'S TWIST

Young, fresh, pale and zesty with a lemon nose





DECEMBER

# 4.0% EVIL ELF

Pale biscuity ale with hints of tropical fruit

(N<u>0</u>11

classic beer deserves a return



**DEEP CHESTNUT ALE** 

Alc 4.6% Vol.

## 4.6% RUDOLPH'S RUIN

The classic returns, Deep chestnut premium ale bursting with seasonal malts and a spicy hop aroma





**GRAMS OF MALT IN** EACH PINT

# 150<sup>k</sup>

**PINTS OF JORVIK** PER YEAR

# RUDGATE BREWERY BREWERY BREWERY BREARS VEARS OF a Ward winning beefs

| GOLD     | Beauty of Hops English Ale Awards     | 1 |
|----------|---------------------------------------|---|
| GOLD     | Champion Beer of Yorkshire            | 2 |
| SILVER   | Champion Beer of Britain              | 2 |
| GOLD     | CAMRA Macclesfield Beer Festival      | 2 |
| SILVER   | SIBA North Beer Competition           | 2 |
| GOLD     |