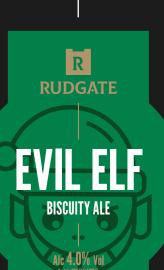

# 4.0% EVIL ELF

Pale biscuity ale with hints of tropical fruit

(N<u>0</u>11

classic beer deserves a return

**DEEP CHESTNUT ALE** 

Alc 4.6% Vol.