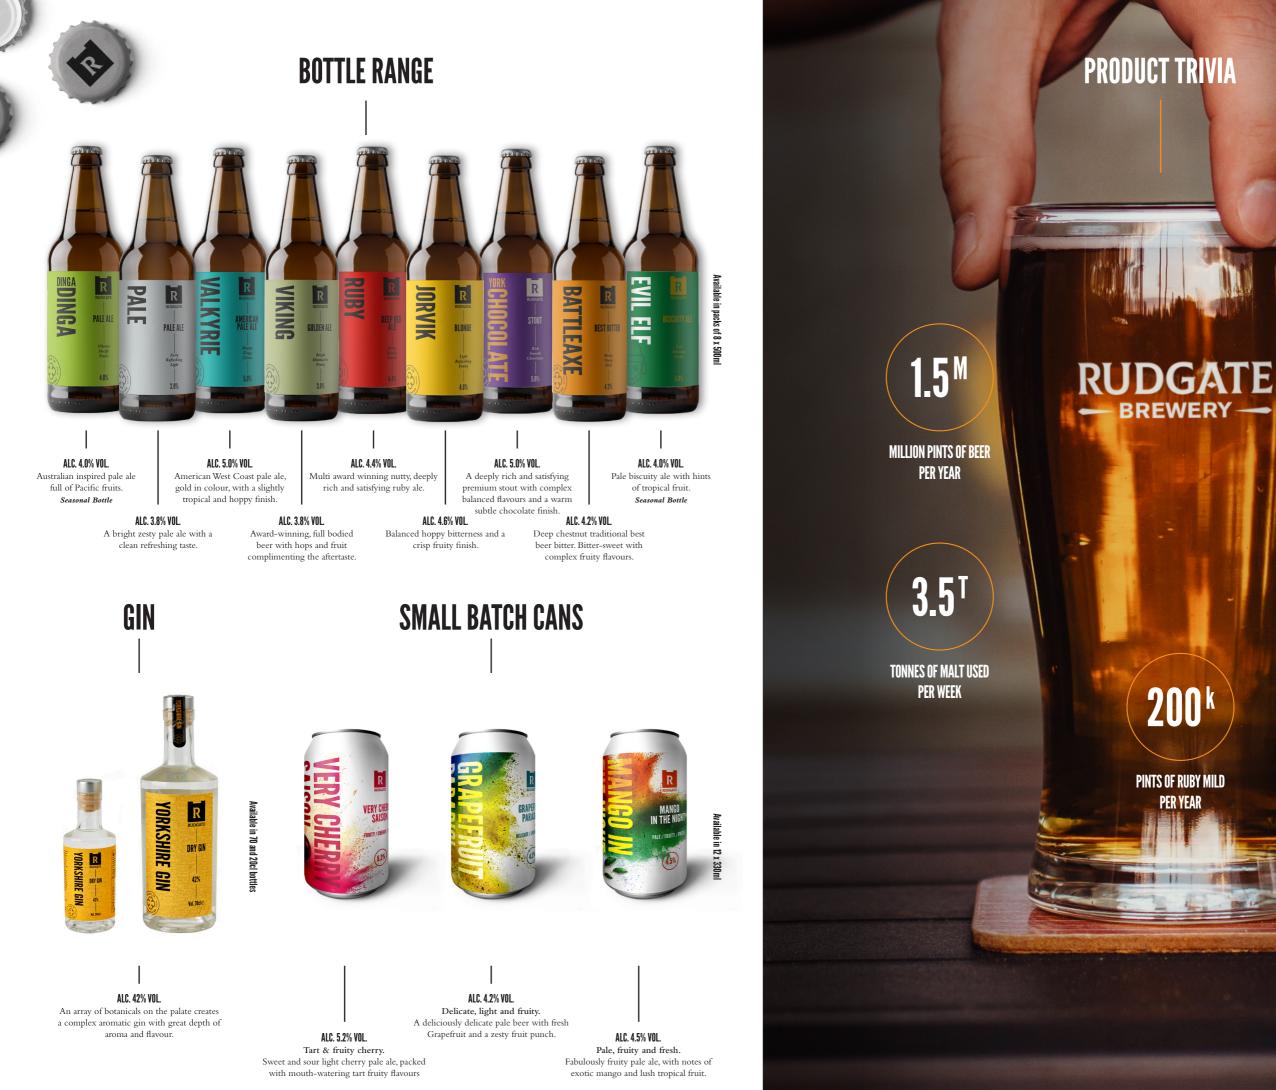

## 5.0%

American West Coast pale ale, gold in colour, with a slightly tropical and hoppy finish

### 4.2%

Deep chestnut traditional best beer bitter. Bitter-sweet with complex fruity flavours PERMANENT ALES

R **RUDGATE** 

JUNE

# 4.0% EVIL ELF

Pale biscuity ale with hints of tropical fruit

(N<u>0</u>11

classic beer deserves a return

**DEEP CHESTNUT ALE** 

Alc 4.6% Vol.

# 150<sup>k</sup>

**PINTS OF JORVIK** PER YEAR