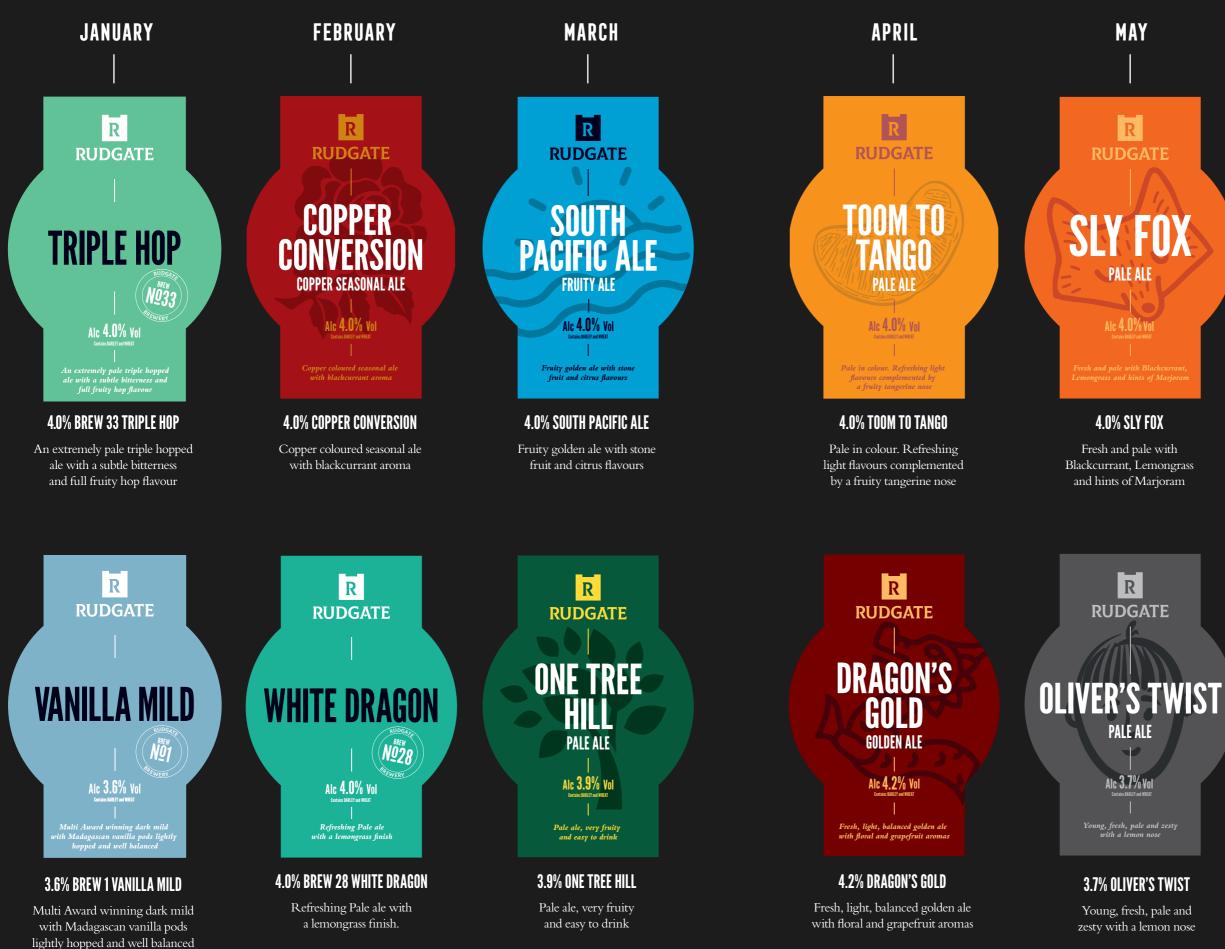

the beer range to expand. Permanent beers remain our core business, we also brew some exceptional seasonal specials, an ever increasing portfolio of bottled beers and even a little bit of can and keg!

Our team strive to provide excellent customer service with meticulous attention to detail being a strong part of our continued success. We are delighted the brewery continues to grow and innovate and this is thanks to our customers who have supported us over the last 29 years.





# **JORVIK FLAXEN BLONDE**

4.6% Available in 30 litre kegs



### Alc 5.0% Vol

PPY - ZINGY - CITRUS

## 5.0%

American West Coast pale ale, gold in colour, with a slightly tropical and hoppy finish



### 4.2%

Deep chestnut traditional best beer bitter. Bitter-sweet with complex fruity flavours PERMANENT ALES



R **RUDGATE** 

JUNE

# **GOLDEN ACE** FRUITY ALE

## Alc **4.0%** Vol

Rich malty sweetness with res and floral aromas

# 4.0% GOLDEN ACE

Fruity ale. Rich malty sweetness with resinous and floral aromas



Young, fresh, pale and zesty with <u>a lemon nose</u>

# 3.7% OLIVER'S TWIST

Young, fresh, pale and zesty with a lemon nose





DECEMBER

# 4.0% EVIL ELF

Pale biscuity ale with hints of tropical fruit

(N<u>0</u>11

classic beer deserves a return



**DEEP CHESTNUT ALE** 

Alc 4.6% Vol.

## 4.6% RUDOLPH'S RUIN

The classic returns, Deep chestnut premium ale bursting with seasonal malts and a spicy hop aroma





**GRAMS OF MALT IN** EACH PINT

# 150<sup>k</sup>

**PINTS OF JORVIK** PER YEAR

# RUDGATE BREWERY BREWERY BREWERY BREARS VEARS OF a Ward winning beefs

| GOLD     | Beaut