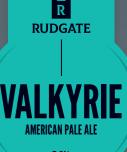

## 5.0%

American West Coast pale ale, gold in colour, with a slightly tropical and hoppy finish