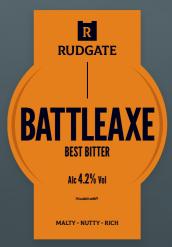

### 4.2%

Deep chestnut traditional best beer bitter. Bitter-sweet with complex fruity flavours PERMANENT ALES

R **RUDGATE** 

JUNE