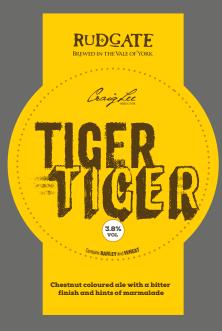

## JORVIK PREMIUM BLONDE

4.6% VOL

Chestnut coloured ale with a bitter finish and hints of marmalade