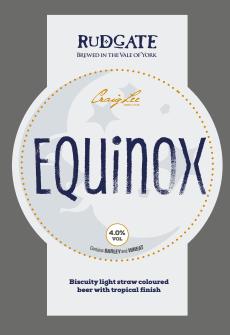

xplosion of tangerine, orange and mandarin on the nose



# BREW 33 TRIPLE HOP 3 R

An extremely pale triple hopped Ale for a full flavour using Calypso, Styrian Wolf and El Dorado

6



## CULTUCE MUNICA E UA

Light copper beer dry hopped with galaxy.



#### FAT OTTER 4.3%

Extra light pale ale medium bodied with a lemon zesty aroma and taste



## BREW 34 DINGA DINGA 4 0%

Australian inspired pale ale full of Pacific fruits

## **AUGUST**



#### ONE TREE HILL 3.9%

South Pacific pale ale very fruity and easy to drink



#### ATLANTIC CROSSING 5.0%

Collaboration brew with Hogs Head Brewery Denver. Chestnut coloured best bitter with toasted caramel malt and American hops.



## BREW 35 2 STYRIANS + A DOCTOR 4 O

Hoppy pale ale refreshingly quaffable and very aromatic

## **SEPTEMBER**







#### **EQUINOX 4.0%**

Biscuity light straw coloured beer with tropical finish

## RASPBERRY PALE 4.8%

Fruity pale Ale with fresh English raspberries

## BREW 36 FLORENCE 4.1%

Traditional brown ale with a smooth body and a Tiramisu finish.

## OCTOBER



#### **GREEN HOP MONSTER 4.0%**

Blonde ale infused with fresh green East Kent Goldings



#### HOP FOR HEROES 4.0%

Pale in colour, Brewed using hops from France, America and England. 5.0% of money from all of our sales will go to The Royal British Legion.



## BREW 37 MAPLE RYE 4.5%

Amber rye beer brewed with Canadian maple syrup and English floral hops







#### AHRORA 4 N%

Deep golden in colour with lime and citrus notes on the palette and nose

#### GREEDY DUCK 3.9%

Light copper ale with pineapple and grapefruit aroma an