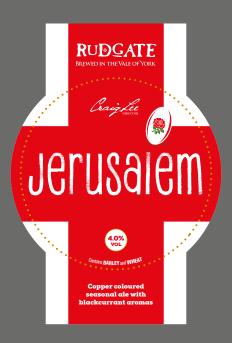

lementing the aftertaste



#### 3.8% VOL

Award-winning, full bodied beer with Hops and fruit complementing the aftertaste



## 5.0% VOL

A deep rich and satisfying premium stout with complex balanced flavours and a warm subtle chocolate finish



#### 5.0% VOL

American West Coast pale ale, gold in colour, with a slightly tropical and hoppy finish



#### 4.2% VOL

Bitter sweet, with complex fruit that gives a memorable aftertaste



## JORVIK PREMIUM BLONDE

4.6% VOL





Chestnut coloured ale with a bitter finish and hints of marmalade



## **CHARLOTTE'S WEB 4.3%**

Amber ale jointly developed by our head brewer and our female brewer Charlotte, bitter sweet finish with grapefruit notes at the end



## BREW 28 CRY WOLF 4.0%

Pale Yellow ale with a lemongrass finish

## **FEBRUARY**



#### JERUSALEM 4.0%

Copper coloured seasonal ale with blackcurrant aromas.



## **BRASS MONKEYS 3.8%**

Light coloured session ale with a lemon fruity finish.



## BREW 29 RED RYDER 4.5%

Reddish Rye beer with a subtle hint of lychee







#### HERMIONE 4.0%

A very pale refreshing ale with a gentle melon aroma.

#### IN BRUGES 5.07

A full bodied golden Belgian beer with a fruity floral yeast finish.

## BREW 30 C+C Blackale 4.1%

Black coloured ale hopped with Cascade and Chinook

## APRIL



#### ASTRID 4.0%

Rich golden ale full of citrus fruit from dry hopping.



#### PATRIOT PALE 3.6%

Light pale ale well balanced session beer with a lime and apricot floral aroma.



## BREW 31 BLUE NOSE 5.2%

Innovative fruity ale flavoured with fresh blueberries.





#### WIID MIID 4 0%

Da