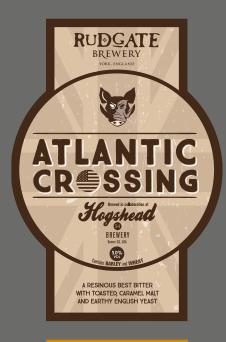

#### ATLANTIC CROSSING 5.0%

Collaboration brew with Hogs Head Brewery Denver. Chestnut coloured best bitter with toasted caramel malt and American hops.