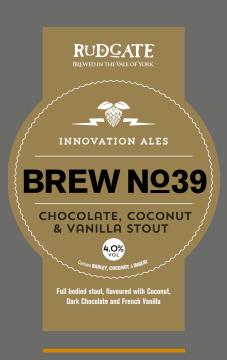

## BREW 39 CHOCOLATE, COCONUT AND VANILLA STOUT 4.0%

Full bodied stout, flavoured with Coconut, Dark Chocolate and French Vanilla