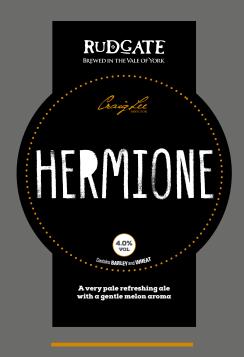

finish



#### 5.0% VOL

American West Coast pale ale, gold in colour, with a slightly tropical and hoppy finish



#### 4.2% VOL

Bitter sweet, with complex fruit that gives a memorable aftertaste



## JORVIK PREMIUM BLONDE

4.6% VOL





Chestnut coloured ale with a bitter finish and hints of marmalade



## **CHARLOTTE'S WEB 4.3%**

Amber ale jointly developed by our head brewer and our female brewer Charlotte, bitter sweet finish with grapefruit notes at the end



## BREW 28 CRY WOLF 4.0%

Pale Yellow ale with a lemongrass finish

## **FEBRUARY**



#### JERUSALEM 4.0%

Copper coloured seasonal ale with blackcurrant aromas.



## **BRASS MONKEYS 3.8%**

Light coloured session ale with a lemon fruity finish.



## BREW 29 RED RYDER 4.5%

Reddish Rye beer with a subtle hint of lychee







#### HERMIONE 4.0%

A very pale refreshing ale with a gentle melon aroma.

#### IN BRUGES 5.07

A full bodied golden Belgian beer with a fruity floral yeast finish.

## BREW 30 C+C Blackale 4.1%

Black coloured ale hopped with Cascade and Chinook

## APRIL



#### ASTRID 4.0%

Rich golden ale full of citrus fruit from dry hopping.



#### PATRIOT PALE 3.6%

Light pale ale well balanced session beer with a lime and apricot floral aroma.



## BREW 31 BLUE NOSE 5.2%

Innovative fruity ale flavoured with fresh blueberries.





#### WIID MIID 4 0%

Dark brown nutty Mild, with a subtle hint of liquorice.

#### WANGLE HOPPER 4, 83

Copper coloured bursting with forest berries.

## BREW 32 Mango in the night 3.6

Mango and Citra hop infused pale ale.

## JUNE



#### MINSTREL 4.0%

Straw c