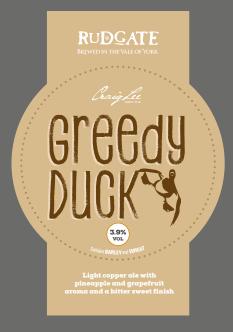

#### GREEDY DUCK 3.9%

Light copper ale with pineapple and grapefruit aroma and a bitter sweet finish