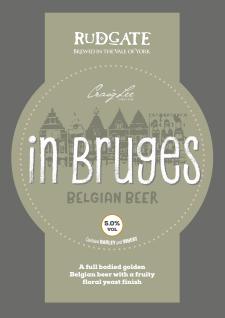

#### IN BRUGES 5.07

A full bodied golden Belgian beer with a fruity floral yeast finish.