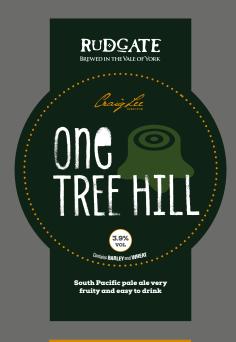

k brown nutty Mild, with a subtle hint of liquorice.

#### WANGLE HOPPER 4, 83

Copper coloured bursting with forest berries.

## BREW 32 Mango in the night 3.6

Mango and Citra hop infused pale ale.

## JUNE



#### MINSTREL 4.0%

Straw coloured ale with a fresh berry finish



#### BEER MOTH 4.3%

Orange in colour. Toffee and biscuit notes with an explosion of tangerine, orange and mandarin on the nose



# BREW 33 TRIPLE HOP 3 R

An extremely pale triple hopped Ale for a full flavour using Calypso, Styrian Wolf and El Dorado

6



## CULTUCE MUNICA E UA

Light copper beer dry hopped with galaxy.



#### FAT OTTER 4.3%

Extra light pale ale medium bodied with a lemon zesty aroma and taste



## BREW 34 DINGA DINGA 4 0%

Australian inspired pale ale full of Pacific fruits

## **AUGUST**



#### ONE TREE HILL 3.9%

South Pacific pale ale very fruity and easy to drink



#### ATLANTIC CROSSING 5.0%

Collaboration brew with Hogs Head Brewery Denver. Chestnut coloured best bitter with toasted caramel malt and American hops.



## BREW 35 2 STYRIANS + A DOCTOR 4 O

Hoppy pale ale refreshingly quaffable and very aromatic

## **SEPTEMBER**







#### **EQUINOX 4.0%**

Biscuity light straw coloured beer with tropical finish

## RASPBERRY PALE 4.8%

Fruity pale Ale with fresh English raspberries

## BREW 36 FLORENCE 4.1%

Traditional brown ale with a smooth body and a Tiramisu finish.

## OCTOBER



#### **GREEN HOP MONSTER 4.0%**

Blonde ale infused with fresh green East Kent Goldings



#### HOP FOR HEROES 4.0%

Pale in colour, Brewed using hops from France, America and England.