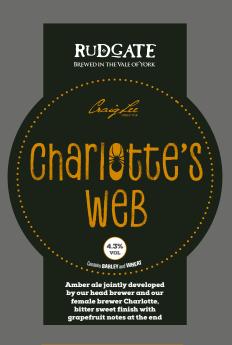

## **CHARLOTTE'S WEB 4.3%**

Amber ale jointly developed by our head brewer and our female brewer Charlotte, bitter sweet finish with grapefruit notes at the end