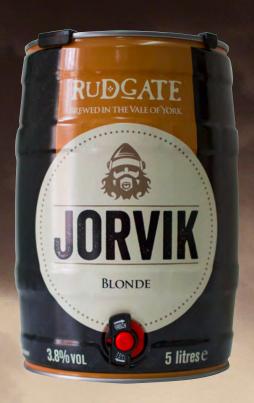

## JORVIK PREMIUM BLONDE

4.6% VOL

Chestnut coloured ale with a bitter finish and hints of marmalade