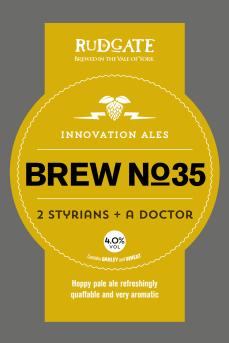

## BREW 35 2 STYRIANS + A DOCTOR 4 O

Hoppy pale ale refreshingly quaffable and very aromatic