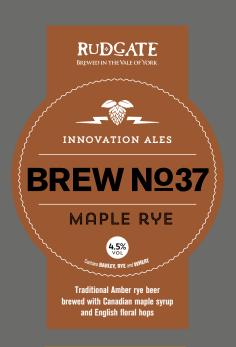

## BREW 37 MAPLE RYE 4.5%

Amber rye beer brewed with Canadian maple syrup and English floral hops