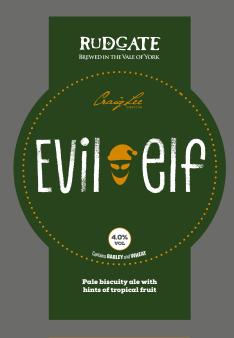

rown ale with a smooth body and a Tiramisu finish.

## OCTOBER



#### **GREEN HOP MONSTER 4.0%**

Blonde ale infused with fresh green East Kent Goldings



#### HOP FOR HEROES 4.0%

Pale in colour, Brewed using hops from France, America and England. 5.0% of money from all of our sales will go to The Royal British Legion.



## BREW 37 MAPLE RYE 4.5%

Amber rye beer brewed with Canadian maple syrup and English floral hops







#### AHRORA 4 N%

Deep golden in colour with lime and citrus notes on the palette and nose

#### GREEDY DUCK 3.9%

Light copper ale with pineapple and grapefruit aroma and a bitter sweet finish

## BREW 38 SMOKED COFFEE PORTER 4.47

Traditional Porter brewed with beech smoked malt and Columbian coffee beans for a slightly smoked flavour and aroma

## **DECEMBER**



#### EVIL ELF 4.0%

Pale biscuity ale with hints of tropical fruit



#### RUDOLPH'S RUIN 4.6%

The classic returns. Deep chestnut premium ale, bursting with seasonal malts and spicy hop aroma



## BREW 39 CHOCOLATE, COCONUT AND VANILLA STOUT 4.0%

Full bodied stout, flavoured with Coconut, Dark Chocolate and French Vanilla

# MINI KEGS & BOTTLES



3.8% VOL 5 litre mini kegs, permanent stock



Available in packs of 8 x 500ml

WATCH OUT FOR OUR LIMITED EDITION 25TH ANNIVERSARY BOTTLE AVAILABLE TO PRE ORDER

# OUR AWARD WINNING BEERS

| GOLD                                                                           | Beauty of Hops English Ale Awards