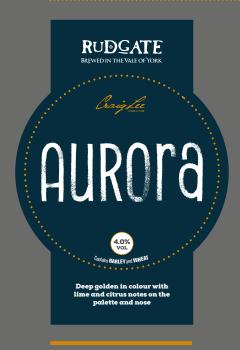

#### AHRORA 4 N%

Deep golden in colour with lime and citrus notes on the palette and nose