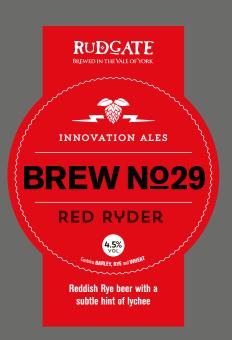

ng premium stout with complex balanced flavours and a warm subtle chocolate finish



#### 5.0% VOL

American West Coast pale ale, gold in colour, with a slightly tropical and hoppy finish



#### 4.2% VOL

Bitter sweet, with complex fruit that gives a memorable aftertaste



## JORVIK PREMIUM BLONDE

4.6% VOL





Chestnut coloured ale with a bitter finish and hints of marmalade



## **CHARLOTTE'S WEB 4.3%**

Amber ale jointly developed by our head brewer and our female brewer Charlotte, bitter sweet finish with grapefruit notes at the end



## BREW 28 CRY WOLF 4.0%

Pale Yellow ale with a lemongrass finish

## **FEBRUARY**



#### JERUSALEM 4.0%

Copper coloured seasonal ale with blackcurrant aromas.



## **BRASS MONKEYS 3.8%**

Light coloured session ale with a lemon fruity finish.



## BREW 29 RED RYDER 4.5%

Reddish Rye beer with a subtle hint of lychee







#### HERMIONE 4.0%

A very pale refreshing ale with a gentle melon aroma.

#### IN BRUGES 5.07

A full bodied golden Belgian beer with a fruity floral yeast finish.

## BREW 30 C+C Blackale 4.1%

Black coloured ale hopped with Cascade and Chinook

## APRIL



#### ASTRID 4.0%

Rich golden ale full of citrus fruit from dry hopping.



#### PATRIOT PALE 3.6%

Light pale ale well balanced session beer with a lime and apricot floral aroma.



## BREW 31 BLUE NOSE 5.2%

Innovative fruity ale flavoured with fresh blueberries.





#### WIID MIID 4 0%

Dark brown nutty Mild, with a subtle hint of liquorice.

#### WANGLE HOPPER 4, 83

Copper coloured bursting with forest berries.

## BREW 32 Mango in the night 3.6

M