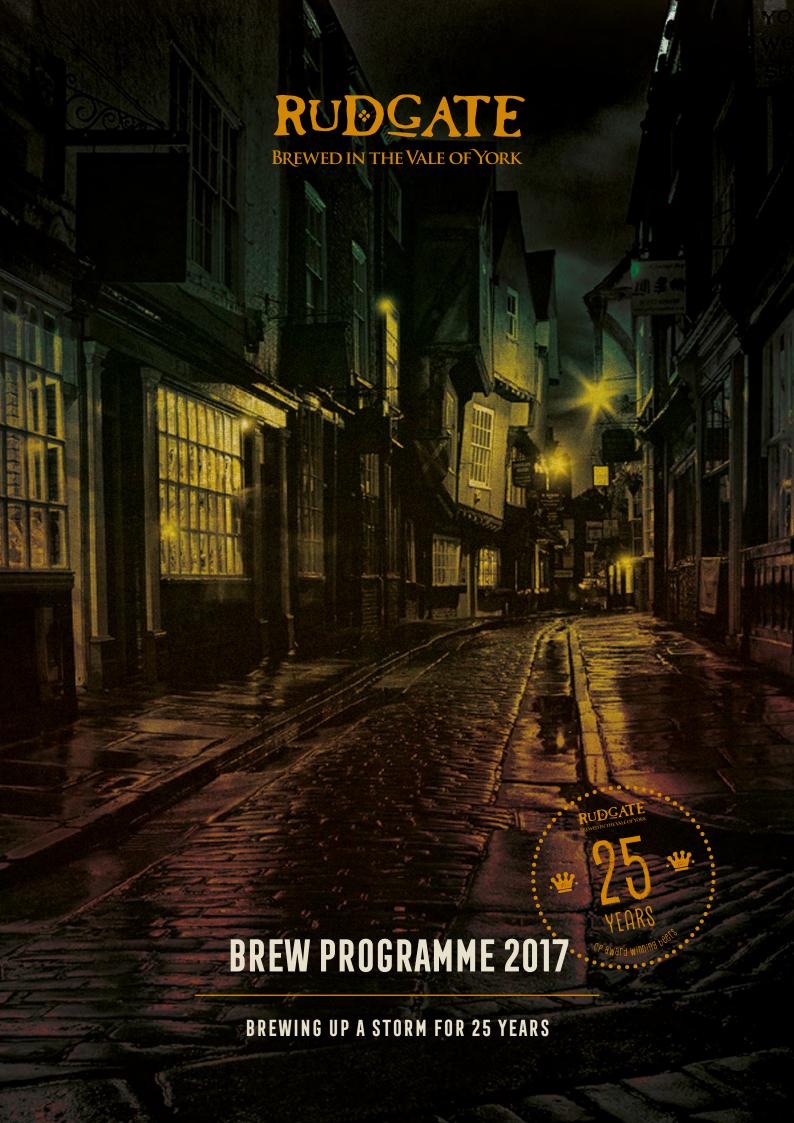

# PERMANENT ALES

4.4% VOL

Multi award-winning, nutty, deeply rich and satisfying Ruby Mild

3.8% VOL

Award-winning, full bodied beer with Hops and fruit complementing the aftertaste