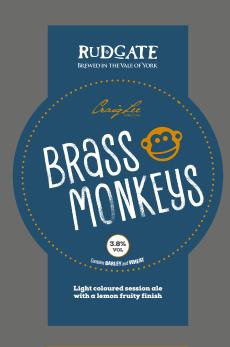

## **BRASS MONKEYS 3.8%**

Light coloured session ale with a lemon fruity finish.