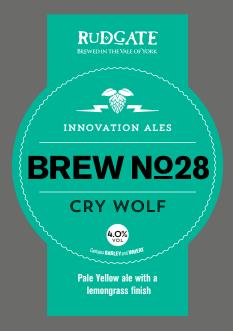

isfying Ruby Mild



3.8% VOL

Award-winning, full bodied beer with Hops and fruit complementing the aftertaste



#### 3.8% VOL

Award-winning, full bodied beer with Hops and fruit complementing the aftertaste



## 5.0% VOL

A deep rich and satisfying premium stout with complex balanced flavours and a warm subtle chocolate finish



#### 5.0% VOL

American West Coast pale ale, gold in colour, with a slightly tropical and hoppy finish



#### 4.2% VOL

Bitter sweet, with complex fruit that gives a memorable aftertaste



## JORVIK PREMIUM BLONDE

4.6% VOL





Chestnut coloured ale with a bitter finish and hints of marmalade



## **CHARLOTTE'S WEB 4.3%**

Amber ale jointly developed by our head brewer and our female brewer Charlotte, bitter sweet finish with grapefruit notes at the end



## BREW 28 CRY WOLF 4.0%

Pale Yellow ale with a lemongrass finish

## **FEBRUARY**



#### JERUSALEM 4.0%

Copper coloured seasonal ale with blackcurrant aromas.



## **BRASS MONKEYS 3.8%**

Light coloured session ale with a lemon fruity finish.



## BREW 29 RED RYDER 4.5%

Reddish Rye beer with a subtle hint of lychee







#### HERMIONE 4.0%

A very pale refreshing ale with a gentle melon aroma.

#### IN BRUGES 5.07

A full bodied golden Belgian beer with a fruity floral yeast finish.

## BREW 30 C+C Blackale 4.1%

Black coloured ale hopped with Cascade and Chinook

## APRIL



#### ASTRID 4.0%

Rich golden ale full of citrus fruit from dry hopping.



#### PATRIOT PALE 3.6%

Light pale ale well balanced session beer with a lime and apricot floral aroma.



## BREW 31 BLUE NOSE 5.2