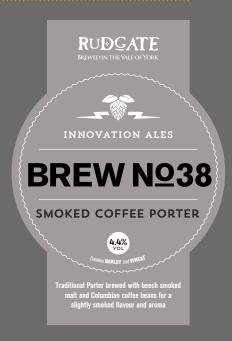

## BREW 38 SMOKED COFFEE PORTER 4.47

Traditional Porter brewed with beech smoked malt and Columbian coffee beans for a slightly smoked flavour and aroma