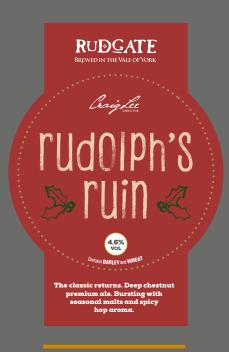

#### RUDOLPH'S RUIN 4.6%

The classic returns. Deep chestnut premium ale, bursting with seasonal malts and spicy hop aroma