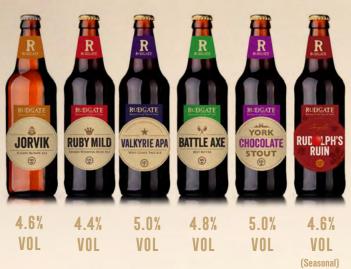

# PERMANENT ALES

4.4% VOL

Multi award-winning, nutty, deeply rich and satisfying Ruby Mild

3.8% VOL

Award-winning, full bodied beer with Hops and fruit complementing the aftertaste

#### 3.8% VOL

Award-winning, full bodied beer with Hops and fruit complementing the aftertaste

## 5.0% VOL

A deep rich and satisfying premium stout with complex balanced flavours and a warm subtle chocolate finish

#### 5.0% VOL

American West Coast pale ale, gold in colour, with a slightly tropical and hoppy finish

#### 4.2% VOL

Bitter sweet, with complex fruit that gives a memorable aftertaste

## JORVIK PREMIUM BLONDE

4.6% VOL

Chestnut coloured ale with a bitter finish and hints of marmalade

#### RUDOLPH'S RUIN 4.6%

The classic returns. Deep chestnut premium ale, bursting with seasonal malts and spicy hop aroma