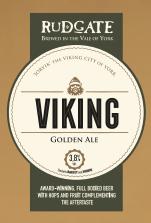

## JORVIK PREMIUM BLONDE

4.6% VOL

Chestnut coloured ale with a bitter finish and hints of marmalade